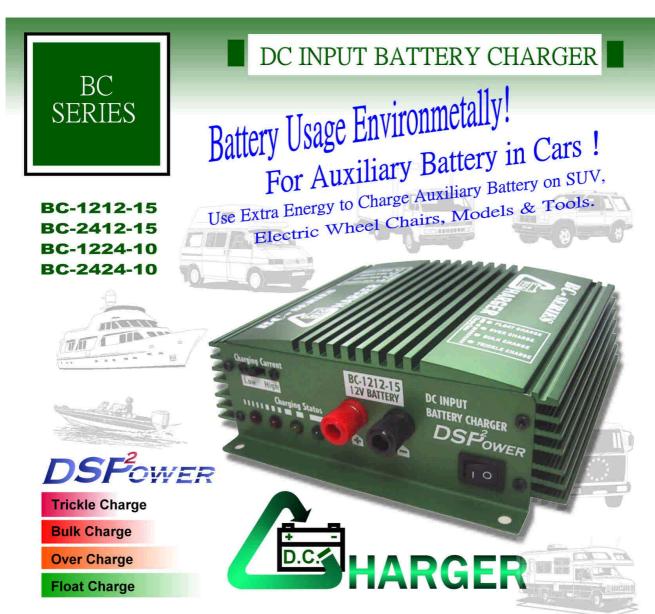

# BC SERIES DC INPUT BATTERY CHARGER

### APPLICATIONS

- □ Maintain auxiliary batteries for sport utility vehicles (SUV)
- □ Electric wheel chair batteries charging
- □ Electric model and tool batteries charging

### FEATURES

- □ Microcontroller based 4-Stage 3-Level adaptive charging
- □ Fully automatic without intervention
- □ Survive engine cranking
- $\Box$  12V/24VDC input for 12V/24V batteries
- □ Low/High charging current selection for different battery capacity
- □ Output short circuit and battery polarity protections
- □ Input low voltage and high voltage protections
- □ Informative panel LED indications

### **SPECIFICATIONS**

| Model                        | BC-1212-15                                                                 | BC-2412-15 | BC-1224-10            | BC-2424-10 |
|------------------------------|----------------------------------------------------------------------------|------------|-----------------------|------------|
| Input DC Voltage             | 10 - 15V                                                                   | 20-30V     | 10 - 15V              | 20 – 30 V  |
| Battery Voltage              | 12V                                                                        |            | 24V                   |            |
| Charging Current             | 7.5A (Low) / 15A (High)                                                    |            | 5A (Low) / 10A (High) |            |
| Input Fuse                   | 30A                                                                        | 20A        | 30A                   | 20A        |
| Protections                  | Low/High Input Voltage, Over Temperature, Output Short Circuit and Battery |            |                       |            |
|                              | Polarity Protections                                                       |            |                       |            |
| Cooling                      | Controlled DC Fan                                                          |            |                       |            |
| <b>Operating Temperature</b> | $0 - 55 \ ^{O}C$                                                           |            |                       |            |
| Dimensions(mm)               | 200 (W) x 205 (L) x 70 (H)                                                 |            |                       |            |
| Weight                       | 1.5Kg                                                                      |            |                       |            |